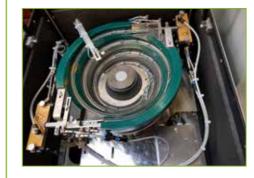

## + SPECIALS

Options such as nail detection, tools with saw, mill or drill, fast programming, manipulators, turn stations, conveyors, marking units, etc.