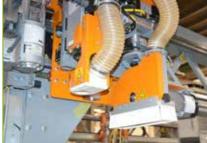

## + SPECIALS

Options such as nail detection, tools with saw, mill or drill, fast programming, manipulators, turn stations, conveyors, marking units, etc.