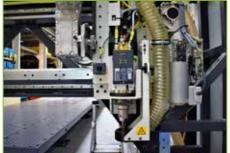

## + SPECIALS

Options such as nail detection, tools with saw, mill or drill, fast programming, manipulators, turn stations, conveyors, marking units, etc.