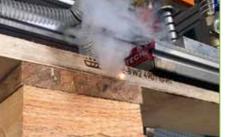

## + SPECIALS

Options such as nail detection, tools with saw, mill or drill, fast programming, manipulators, turn stations, conveyors, marking units, etc.