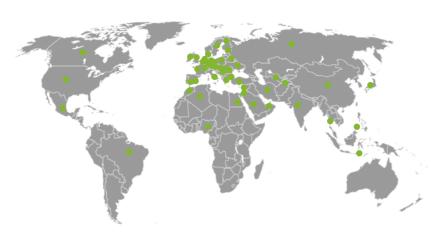

SAFETY

Handsaeme Machinery has over 80 years of experience (+35 years in automation & carpets and textile machinery and +10 years in industrial wood nailing machinery).

+ 2000 customers in 49 countries!