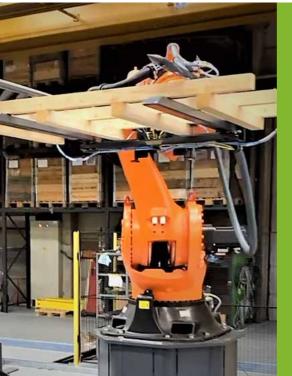

## + SPECIALS

Options such as nail detection, tools with saw, mill or drill, fast programming, manipulators, turn stations, conveyors, marking units, etc.